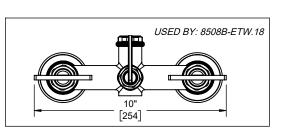

8508W-ETW.20 8508W-ETW.18 8508B-ETW.20 8508B-ETW.18 8508-ETW.20 8508-ETW.18

[198]

57"HOSE

2 5 " SQUARE

[59]

ALL DIMENSIONS SHOWN TO NEAREST 1/16" [ALL DIMENSIONS SHOWN TO NEAREST 1MM]