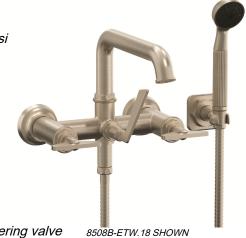

## <u>Steampunk Bay</u>™

WALL MOUNT TUB FILLER WITH HANDSHOWER

## **Features**

- · All brass construction
- · Over 28 finishes including 13 PVD finishes
- Tub filler Maximum flow rate: 15 gpm (58.6 L/min) at 60 psi
- Handshower flow rate: 2.0 gpm (7.6L/min) or 1.8 gpm (6.8 L/min)
- 1/4 turn ceramic disc cartridges
- Replace .FR with desired max flow rate: 8508X-ETW.20 for 2.0 gpm 8508X-ETW.18 for 1.8 gpm

## Codes/Standards

Product meets or exceeds the following:

- ASME A112.18.1/CSA B125.1
- CEC (1.8 gpm) / DOE (2.0 & 1.8 gpm)
- Commonwealth of MA
- EPA WaterSense (2.0 gpm)
- ADA compliant (with lever handles)
- Local codes may require installation of an upstream tempering valve