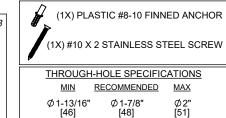

8508W-ETW.20 8508W-ETW.18 8508B-ETW.20 8508B-ETW.18 8508-ETW.20 8508-ETW.18

[198]

57"HOSE

2 5 " SQUARE

[59]

ALL DIMENSIONS SHOWN TO NEAREST 1/16" [ALL DIMENSIONS SHOWN TO NEAREST 1MM]