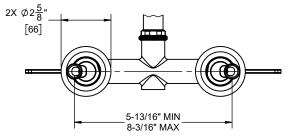

8508W-ETW.20 8508W-ETW.18 8508B-ETW.20 8508B-ETW.18 8508-ETW.20 8508-ETW.18

[198]

57"HOSE

2 5 " SQUARE

[59]

ALL DIMENSIONS SHOWN TO NEAREST 1/16" [ALL DIMENSIONS SHOWN TO NEAREST 1MM]