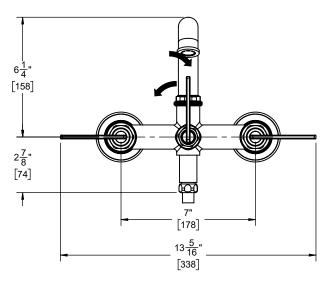

8508W-ETW.20 8508W-ETW.18 8508B-ETW.20 8508B-ETW.18 8508-ETW.20 8508-ETW.18

[198]

57"HOSE

2 5 " SQUARE

[59]

ALL DIMENSIONS SHOWN TO NEAREST 1/16" [ALL DIMENSIONS SHOWN TO NEAREST 1MM]