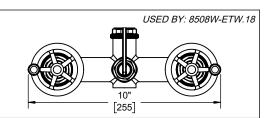

8508W-ETW.20 8508W-ETW.18 8508B-ETW.20 8508B-ETW.18 8508-ETW.20 8508-ETW.18

[198]

57"HOSE

2 5 " SQUARE

[59]

ALL DIMENSIONS SHOWN TO NEAREST 1/16" [ALL DIMENSIONS SHOWN TO NEAREST 1MM]