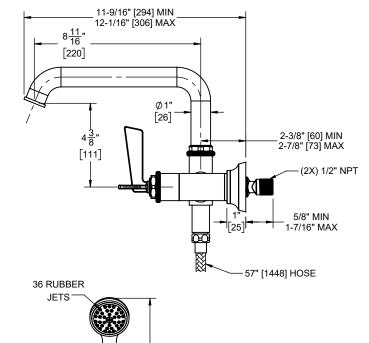

8508W-ETW.20 8508W-ETW.18 8508B-ETW.20 8508B-ETW.18 8508-ETW.20 8508-ETW.18

[198]

57"HOSE

2 5 " SQUARE

[59]

ALL DIMENSIONS SHOWN TO NEAREST 1/16" [ALL DIMENSIONS SHOWN TO NEAREST 1MM]